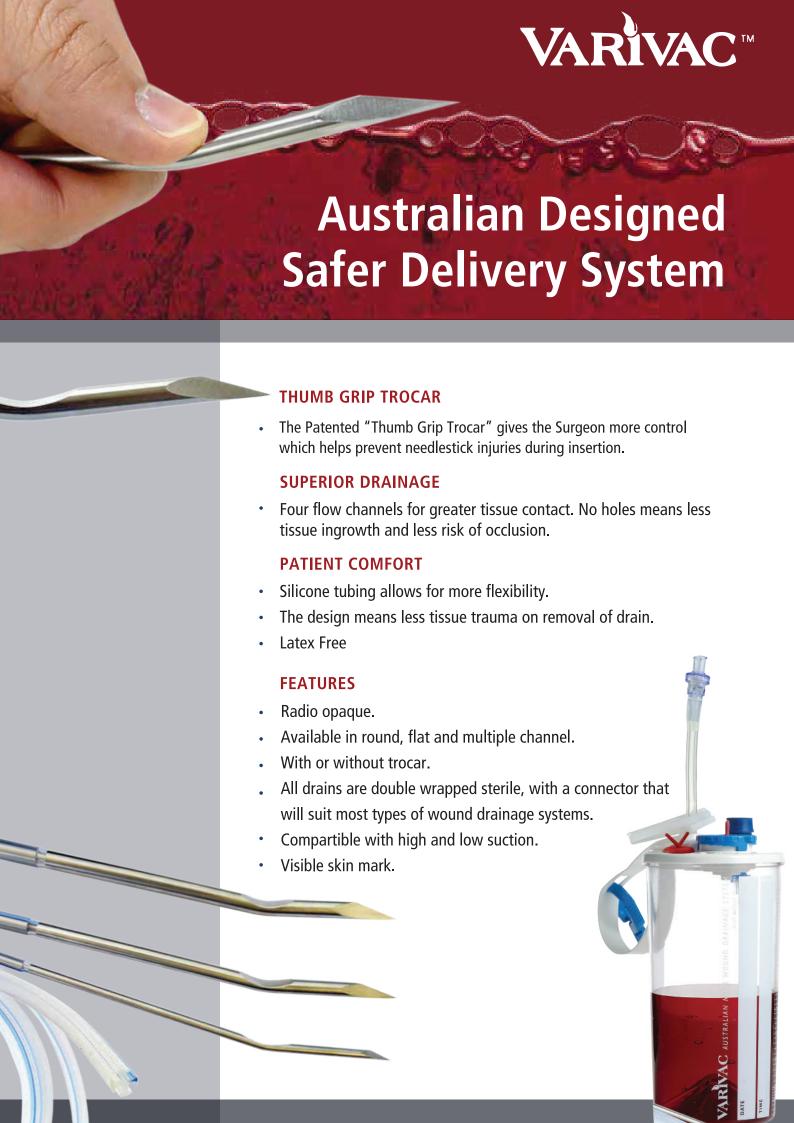

## Australian Designed, Latex Free Wound Drains

## **Ordering Information Without Trocar**

|                                                    | Code           | Description                                                                                                         | Size | Case Qty |  |  |  |
|----------------------------------------------------|----------------|---------------------------------------------------------------------------------------------------------------------|------|----------|--|--|--|
|                                                    | Round Silicone |                                                                                                                     |      |          |  |  |  |
|                                                    |